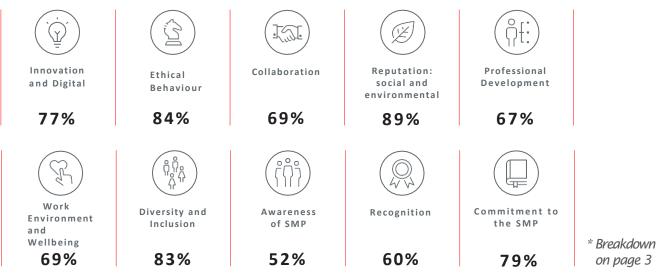

#### **Dimension overview\***

# Dimension detail

| Measured behavior                                                                                                                                 | %    | Question                                                                                                       | % Positive Perception % Positive Hesitance |  |
|---------------------------------------------------------------------------------------------------------------------------------------------------|------|----------------------------------------------------------------------------------------------------------------|--------------------------------------------|--|
| Innovation and Digital                                                                                                                            | 81%  | ACCIONA actively seeks out new ideas to drive innovation                                                       | 81                                         |  |
| Ethical Behaviour                                                                                                                                 | 84%  | I see ethical behaviour towards our customers, communities and contractors                                     | 84                                         |  |
| Collaboration                                                                                                                                     | 70%  | My colleagues share best practice and job knowledge with each other                                            | 70                                         |  |
| Reputation: social and<br>environmental                                                                                                           | 89%  | ACCIONA is a socially and environmentally responsible organisation                                             | 89                                         |  |
| Professional Development                                                                                                                          | 67%  | My manager consistently creates opportunities for team members to develop themselves                           | 67                                         |  |
| Commitment to the SMP                                                                                                                             | 79%  | I see ACCIONA's commitment to sustainability being demonstrated throughout the organisation everyday           | 79                                         |  |
| Work environment and Wellbeing                                                                                                                    | 77%  | I am satisfied with the work environment of my department                                                      | 77                                         |  |
|                                                                                                                                                   | 65%  | ACCIONA actively looks after the wellbeing of its<br>employees                                                 | 65                                         |  |
|                                                                                                                                                   | 65 % | I value ACCIONA's commitment to work-life balance                                                              | 65                                         |  |
| $\begin{pmatrix} \mathring{n} & \mathring{n} \\ \mathring{n} & \mathring{n} \\ \mathring{n} & \mathring{n} \end{pmatrix}$ Diversity and Inclusion | 83%  | I believe that ACCIONA enhances diversity and inclusión within the Company                                     | 83                                         |  |
| People Awareness                                                                                                                                  | 57%  | I am familiar with ACCIONA PEOPLE initiatives                                                                  | 57                                         |  |
| Recognition                                                                                                                                       | 60%  | At ACCIONA, we acknowledge people for the<br>behaviours and results that will help the<br>organisation succeed | 60                                         |  |
| Awareness of SMP                                                                                                                                  | 52%  | I am familiar with ACCIONA's 2025 Sustainability 52<br>Masterplan                                              |                                            |  |
| Mission /Values                                                                                                                                   | 90%  | ACCIONA's mission is meaningul to me                                                                           | 90                                         |  |
|                                                                                                                                                   |      |                                                                                                                |                                            |  |