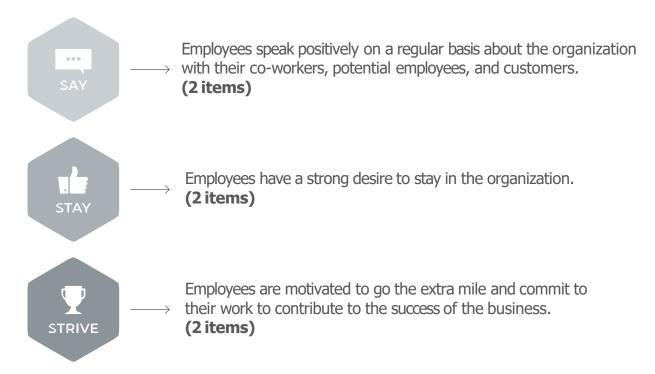

# **Engaged Employees**

# All company Employees

## Engagement score detail

| Behavior | Question                                                                              | % Positive Perception | % Positive Hesitance | % Negative Hesitance | % Negative Perception | 2022 |
|----------|---------------------------------------------------------------------------------------|-----------------------|----------------------|----------------------|-----------------------|------|
| Ι        | I would not hesitate to recommend ACCIONA to a friend seeking employment              |                       | 83                   |                      | 10 3 5                | +2   |
| SAY      | Given the opportunity, I would tell others great things about working at ACCIONA      |                       | 70                   | 18                   | 5 7                   | -6   |
| STAY     | It would take a lot to get me to leave ACCIONA                                        |                       | 65                   | 17                   | 7 10                  | +6   |
|          | I rarely think about leaving ACCIONA to work somewhere else                           |                       | 63                   | 17                   | 9 12                  | +4   |
| STRIVE   | ACCIONA inspires me to do my best work every day                                      |                       | 71                   | 17                   | 5 6                   | +7   |
|          | ACCIONA motivates me to contribute more than is normally required to complete my work |                       | 68                   | 17                   | 6 8                   | +6   |