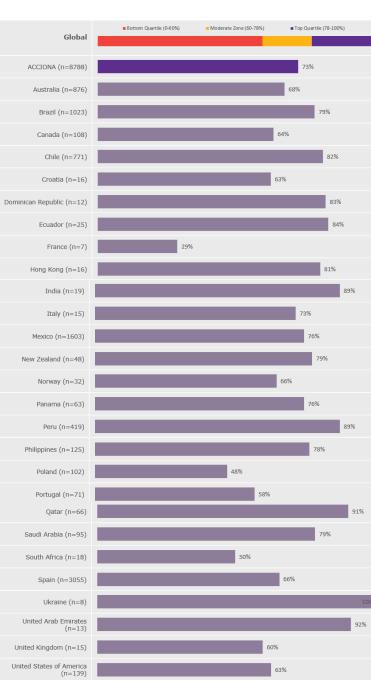

# Engagement score comparison by country

| 2022 | Acciona 2023 | Global Best<br>Employer |
|------|--------------|-------------------------|
| +5   | 0            | -11                     |
| +1   | -5           | -16                     |
| -4   | +6           | -5                      |
| -4   | -9           | -20                     |
| +15  | +9           | -2                      |
| +18  | -10          | -21                     |
|      | +10          | -1                      |
| 0    | +11          | 0                       |
|      | -44          | -55                     |
|      | +8           | -3                      |
| +2   | +16          | +5                      |
| 0    | 0            | -11                     |
| +10  | +3           | -8                      |
| +12  | +6           | -5                      |
| +1   | -7           | -18                     |
| +5   | +3           | -8                      |
| +10  | +16          | +5                      |
| +5   | +5           | -6                      |
| -8   | -25          | -36                     |
| -19  | -15          | -26                     |
| +6   | +18          | +7                      |
| -1   | +6           | -5                      |
| -21  | -23          | -34                     |
| +6   | -7           | -18                     |
|      | +27          | +16                     |
| +13  | +19          | +8                      |
| -3   | -13          | -24                     |
| +7   | -10          | -21                     |