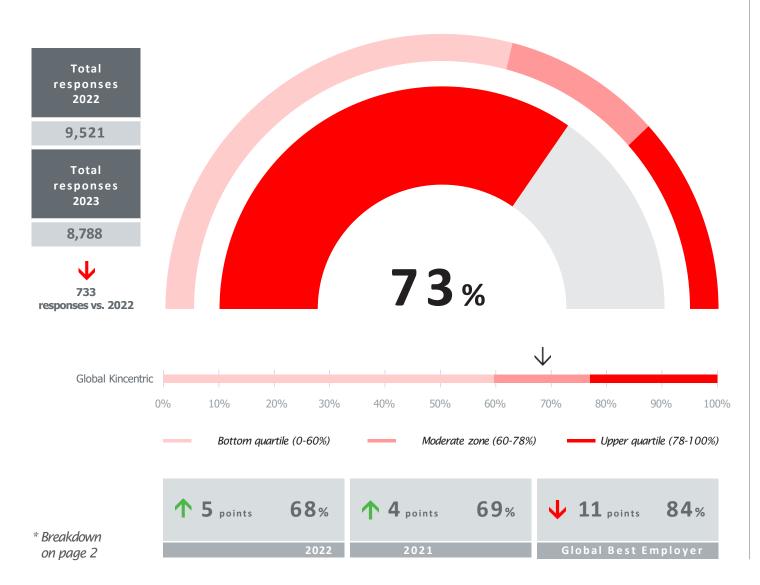

The survey is conducted digitally to make it accessible to all employees. ACCIONA's average global employee engagement figure stood at **73%** in 2023, maintaining a similar participation rate to last year.

#### Benchmark used

| Comparison (Benchmark)      | # Participating Companies | Registered Responses |
|-----------------------------|---------------------------|----------------------|
| ACCIONA 2021                | 1                         | 6,121                |
| ACCIONA 2022                | 1                         | 9,521                |
| Best Employers - Kincentric | 649                       | 1,381,919            |