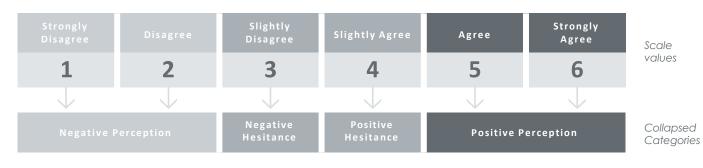

Opinion is measured on a 6-point Likert scale (1 = Strongly Disagree, 6 = Strongly Agree). WHY?

To compel even those for whom it is more difficult to explain / express what they think, to chose a trend in their opinion.