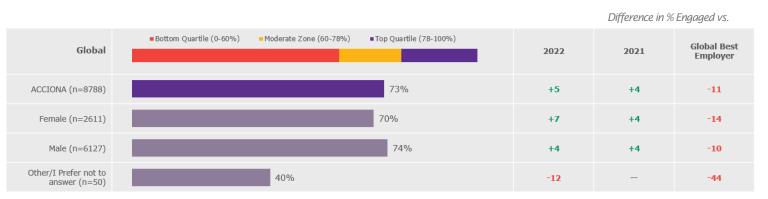

The survey is conducted digitally to make it accessible to all employees. ACCIONA's average global employee engagement figure stood at **73%** in 2023, maintaining a similar participation rate to last year.

## Engagement score comparison by gender

Scores are compared to overall benchmark