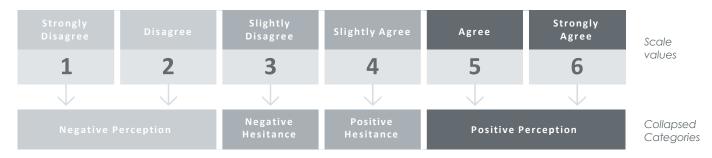

Opinion is measured on a 6-point Likert scale (1 = Strongly Disagree, 6 = Strongly Agree). WHY?

To compel even those for whom it is more difficult to explain / express what they think, to chose a trend in their opinion.