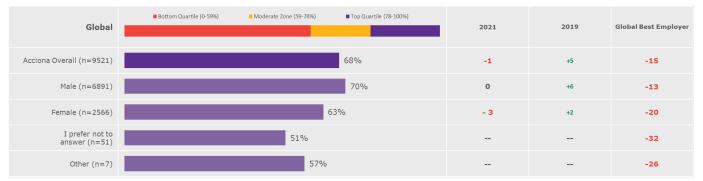

# Engagement score comparison by gender

Difference in % Engaged vs.

Scores are compared to overall benchmark