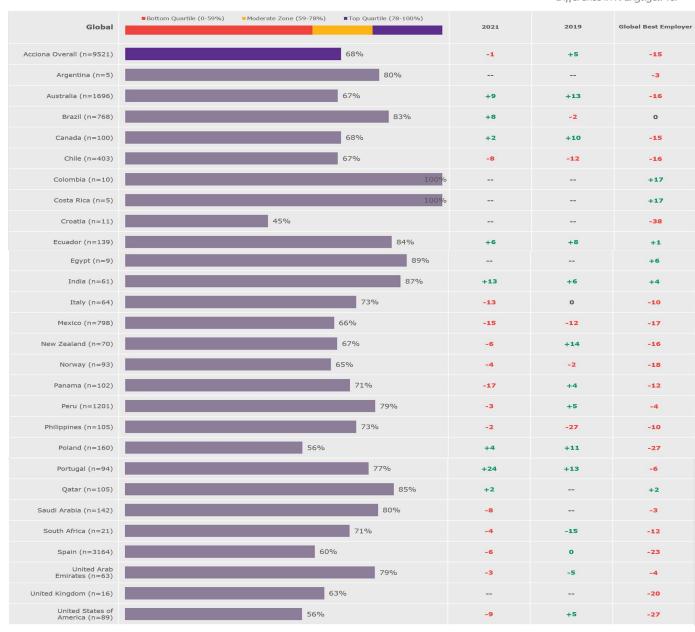

# Engagement score comparison by country

Difference in % Engaged vs.

Scores are compared to overall benchmark