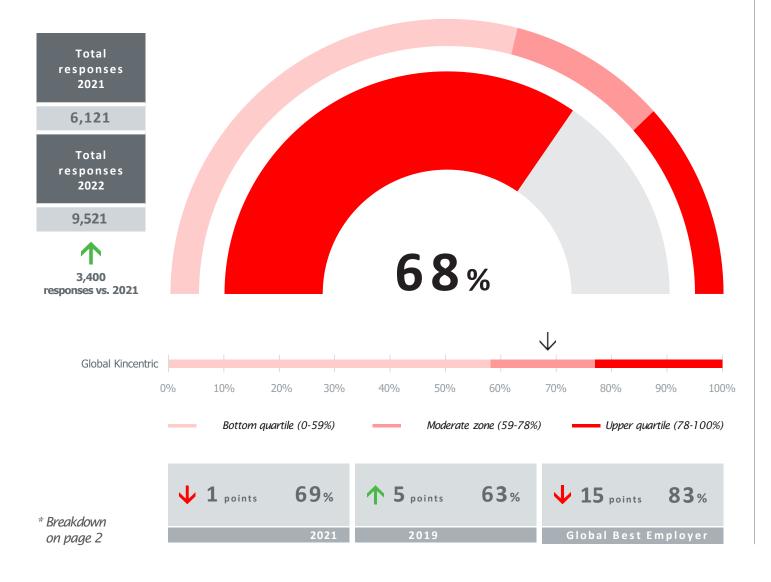

The Engagement and Sustainability Global Barometer is the **survey** measuring the **engagement of ACCIONA's employees** worldwide, based on Kincentric's methodology.

The survey is conducted digitally to make it **accessible to all employees.** In 2022 participation increased and the results showed the average engagement figure of ACCIONA's employees at a global level was **68%.** 

### Overall engagement score\*

\* Breakdown

on page 3

### Benchmark used

| Comparison (Benchmark)      | # Participating Companies | Registered Responses |
|-----------------------------|---------------------------|----------------------|
| ACCIONA 2019                | 1                         | 5,915                |
| ACCIONA 2021                | 1                         | 6,121                |
| Best Employers - Kincentric | 1,055                     | 1,371,453            |