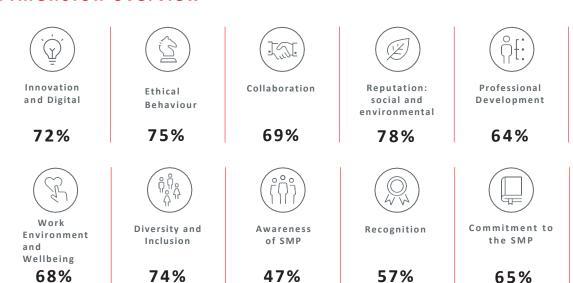

### Dimension overview\*

# Dimension detail

| Measured behavior                    | %   | Question                                                                                              | % Positive Perception | % Positive Hesitance | % Negative Hesitance | % Negative Perception |  |  |
|--------------------------------------|-----|-------------------------------------------------------------------------------------------------------|-----------------------|----------------------|----------------------|-----------------------|--|--|
| Innovation and Digital               | 72% | This organization actively seeks out new ideas to drive innovation                                    | 72                    |                      |                      | 17 6 5                |  |  |
| Ethical Behaviour                    | 75% | I see ethical behaviour towards our customers, communities and contractors                            |                       | 75                   |                      | 16 5 5                |  |  |
| Collaboration                        | 69% | My colleagues share best practice and job knowledge with each other                                   |                       | 69                   |                      | 18 6 7                |  |  |
| Reputation: social and environmental | 78% | This is a socially and environmentally responsable organization                                       |                       | 78                   |                      | 14 4 3                |  |  |
| Professional Development             | 64% | My manager consistently creates opportunites for team members to stretch and develop themselves       |                       | 64                   |                      | 17 7 11               |  |  |
| Commitment to the SMP                | 65% | I see ACCIONA's Commitment to Sustainability being demonstrated throughout the organization everyday  |                       | 65                   | 19                   | 9                     |  |  |
|                                      | 68% | I am satisfied with the work environment in my department / unit                                      |                       | 76                   |                      | 13 5 7                |  |  |
| Work environment and Wellbeing       |     | This organization is actively looking after the wellbeing of its employees                            |                       | 61                   | 20                   | 9 10                  |  |  |
| ကိုကို Diversity and Inclusion       | 74% | I believe that ACCIONA enhances diversity and inclusión within the Company                            |                       | 74                   | 16                   | 5 5                   |  |  |
| People Awareness                     | 46% | I am familiar with ACCIONA PEOPLE initiatives                                                         |                       | 46                   | 22                   | 12 20                 |  |  |
| Recognition                          | 57% | At ACCIONA, we recognize people for the behaviors and results that will help the organization succeed |                       | 57                   | 22                   | 10 12                 |  |  |
| Awareness of SMP                     | 47% | I am familiar with ACCIONA's 2025 Sustainability<br>Masterplan                                        |                       | <del>1</del> 7       | 22                   | 10 21                 |  |  |
| Mission /Values                      | 78% | This organization's misión provides meaningful direction to me                                        | 7                     | 78                   | 14 4                 | 4                     |  |  |