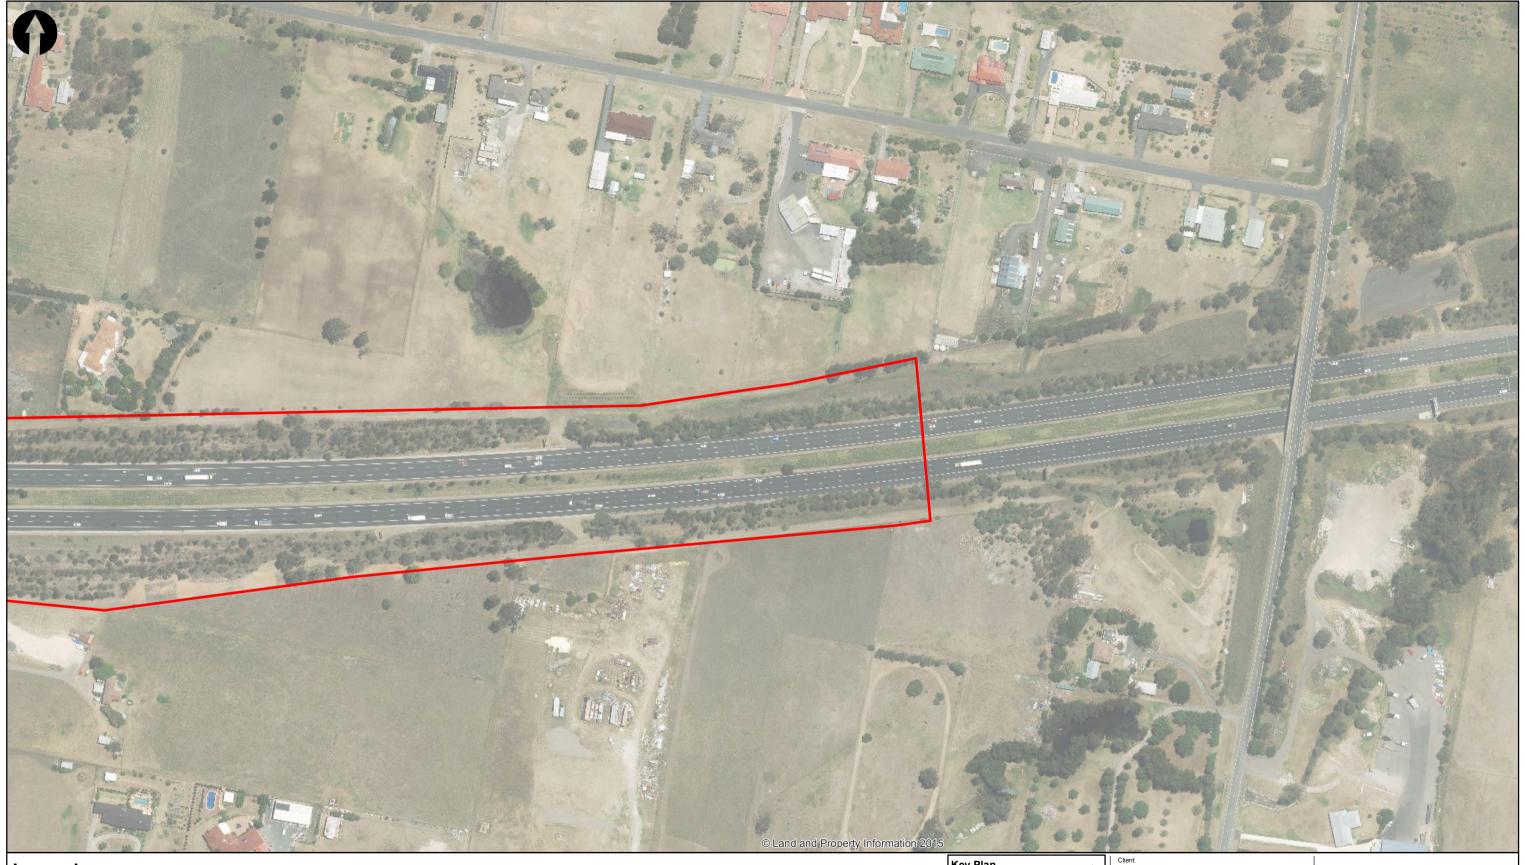

Ancillary Facility Sites

# Lendlease

The Northern Road Stage 3

Drawing Title
Scheduled Premise Boundary
(Sheet 1 of 14)

| l      |       | Metr       | es |      |      |
|--------|-------|------------|----|------|------|
| l      | 0 :   | 25 50      | 75 | 100  | )    |
| l      | 0     | 07/02/2017 | RT | НМ   | PR   |
| J<br>n | Issue | Date       | Ву | Chkd | Appd |

Level 10, 201 Kent St Sydney, NSW 2000

Scale at A3 1:2,500 Final

GDA94, MGA94 - Zone 56

Ancillary Facility Sites