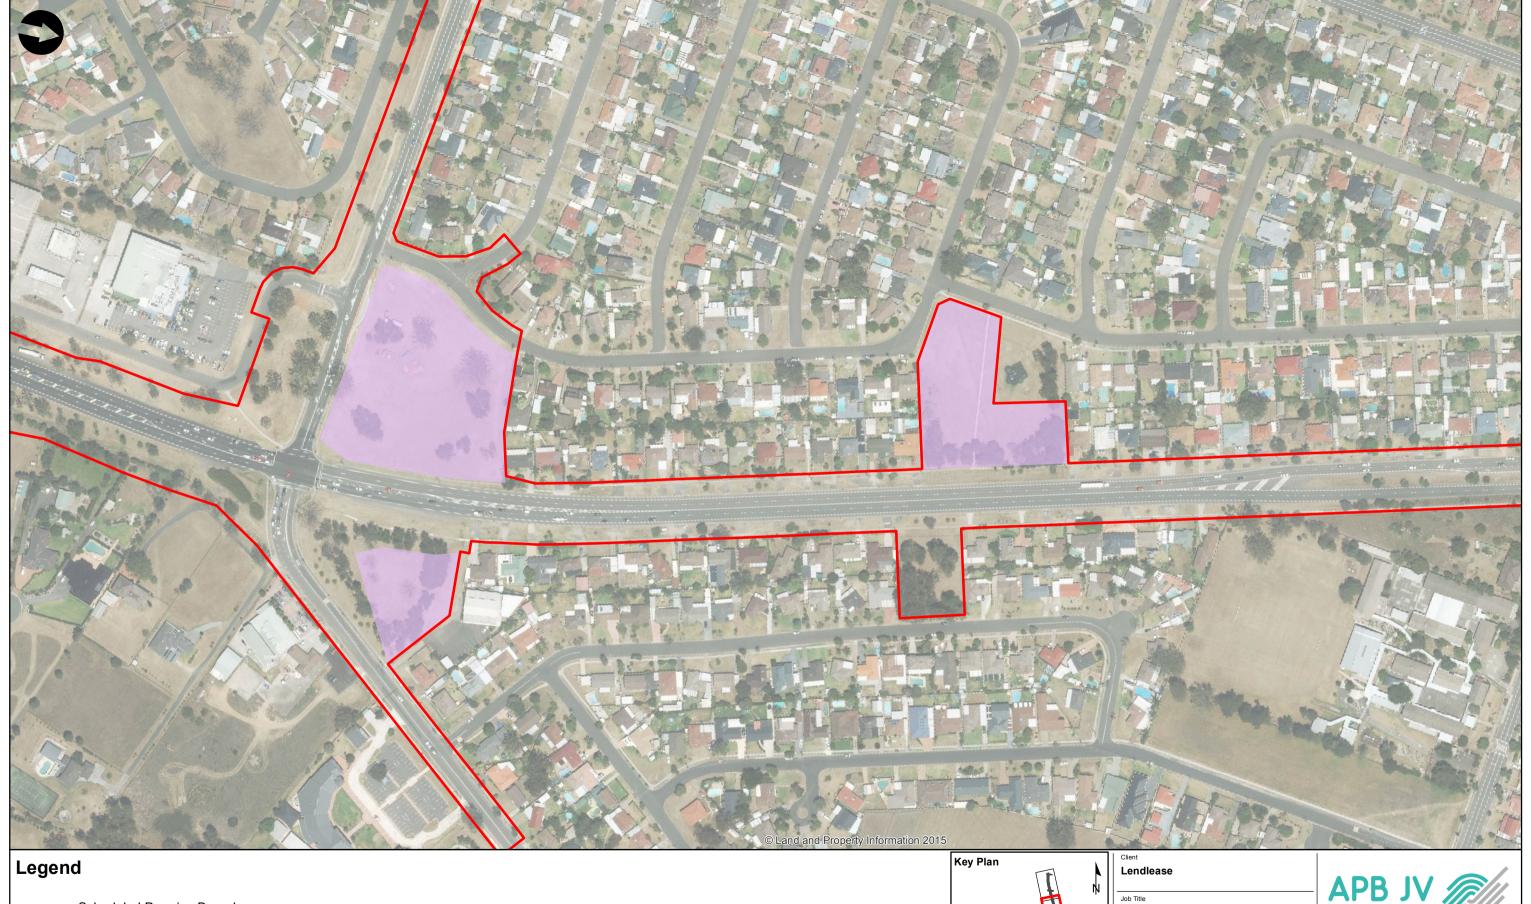

# Lendlease

The Northern Road Stage 3

Drawing Title
Scheduled Premise Boundary
(Sheet 2 of 14)

|               | Metres |          |    |    |      |      |  |
|---------------|--------|----------|----|----|------|------|--|
|               | 0 :    | 25       | 50 | 75 | 100  | )    |  |
|               | 0      | 07/02/20 | 17 | RT | НМ   | PR   |  |
| <b>J</b><br>n | Issue  | Date     |    | Ву | Chkd | Appd |  |

Level 10, 201 Kent St Sydney, NSW 2000

Scale at A3 1:2,500 Final

GDA94, MGA94 - Zone 56

Drawing Title
Scheduled Premise Boundary
(Sheet 3 of 14)

| _ |       | Metr       | es |      |      | - |
|---|-------|------------|----|------|------|---|
| 0 | - :   | 25 50      | 75 | 100  | )    |   |
|   | 0     | 07/02/2017 | RT | НМ   | PR   | ŀ |
| _ | Issue | Date       | Ву | Chkd | Appd |   |

Level 10, 201 Kent St Sydney, NSW 2000

Scale at A3 1:2,500 Final

GDA94, MGA94 - Zone 56

ENV-FIG-2003

Ancillary Facility Sites

The Northern Road Stage 3

Drawing Title
Scheduled Premise Boundary
(Sheet 4 of 14)