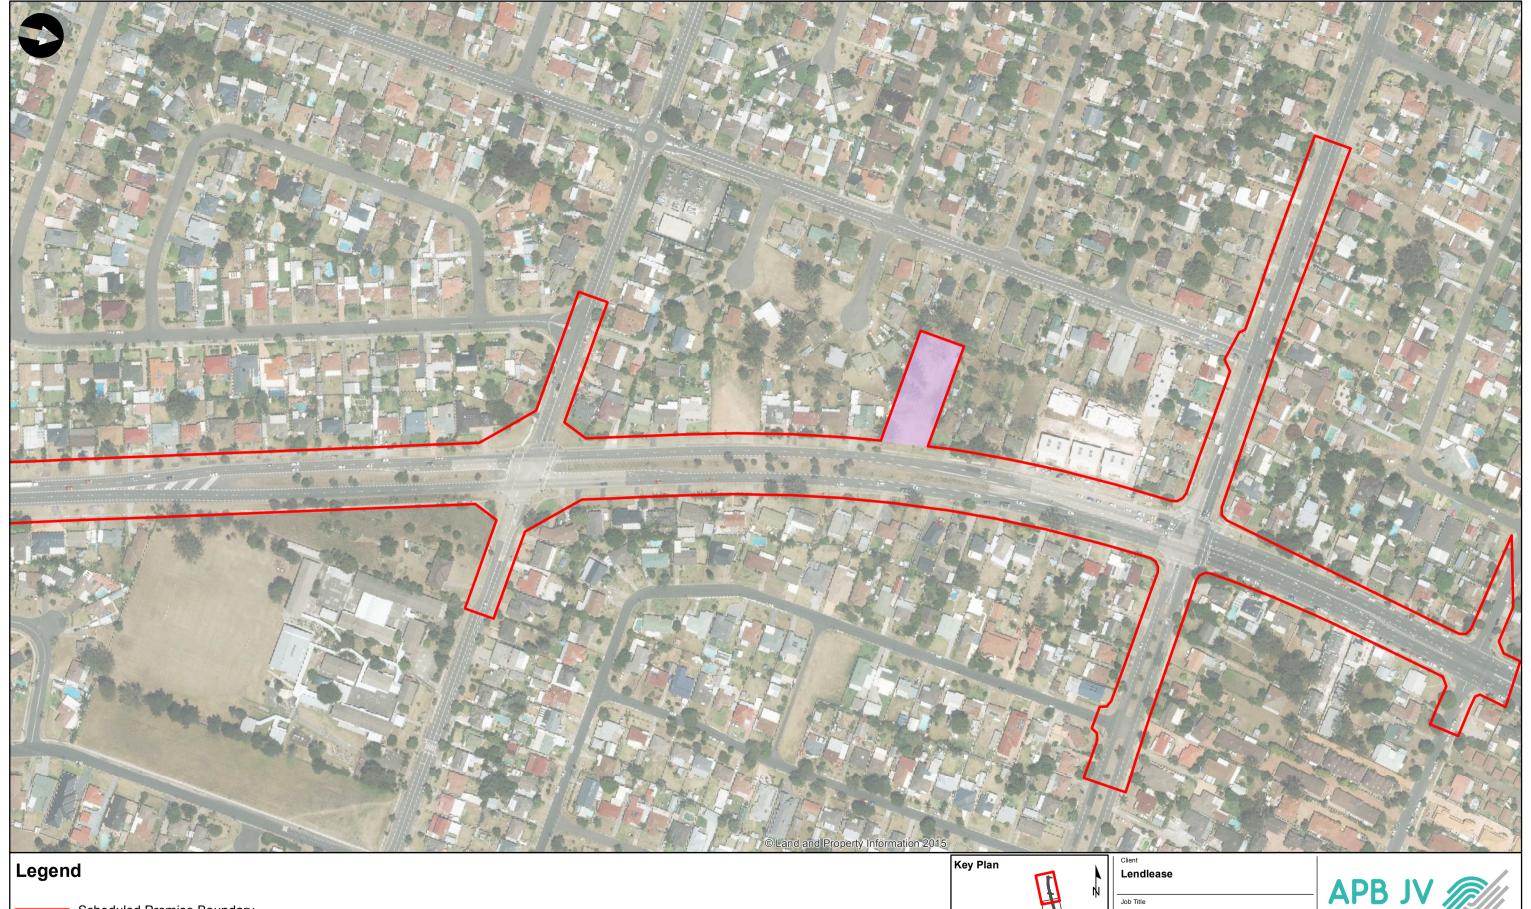

Ancillary Facility Sites

# Lendlease

The Northern Road Stage 3

Drawing Title
Scheduled Premise Boundary
(Sheet 1 of 14)

| l      |       | Metr       | es |      |      |
|--------|-------|------------|----|------|------|
| l      | 0 :   | 25 50      | 75 | 100  | )    |
| l      | 0     | 07/02/2017 | RT | НМ   | PR   |
| J<br>n | Issue | Date       | Ву | Chkd | Appd |

Level 10, 201 Kent St Sydney, NSW 2000

Scale at A3 1:2,500 Final

GDA94, MGA94 - Zone 56

Ancillary Facility Sites