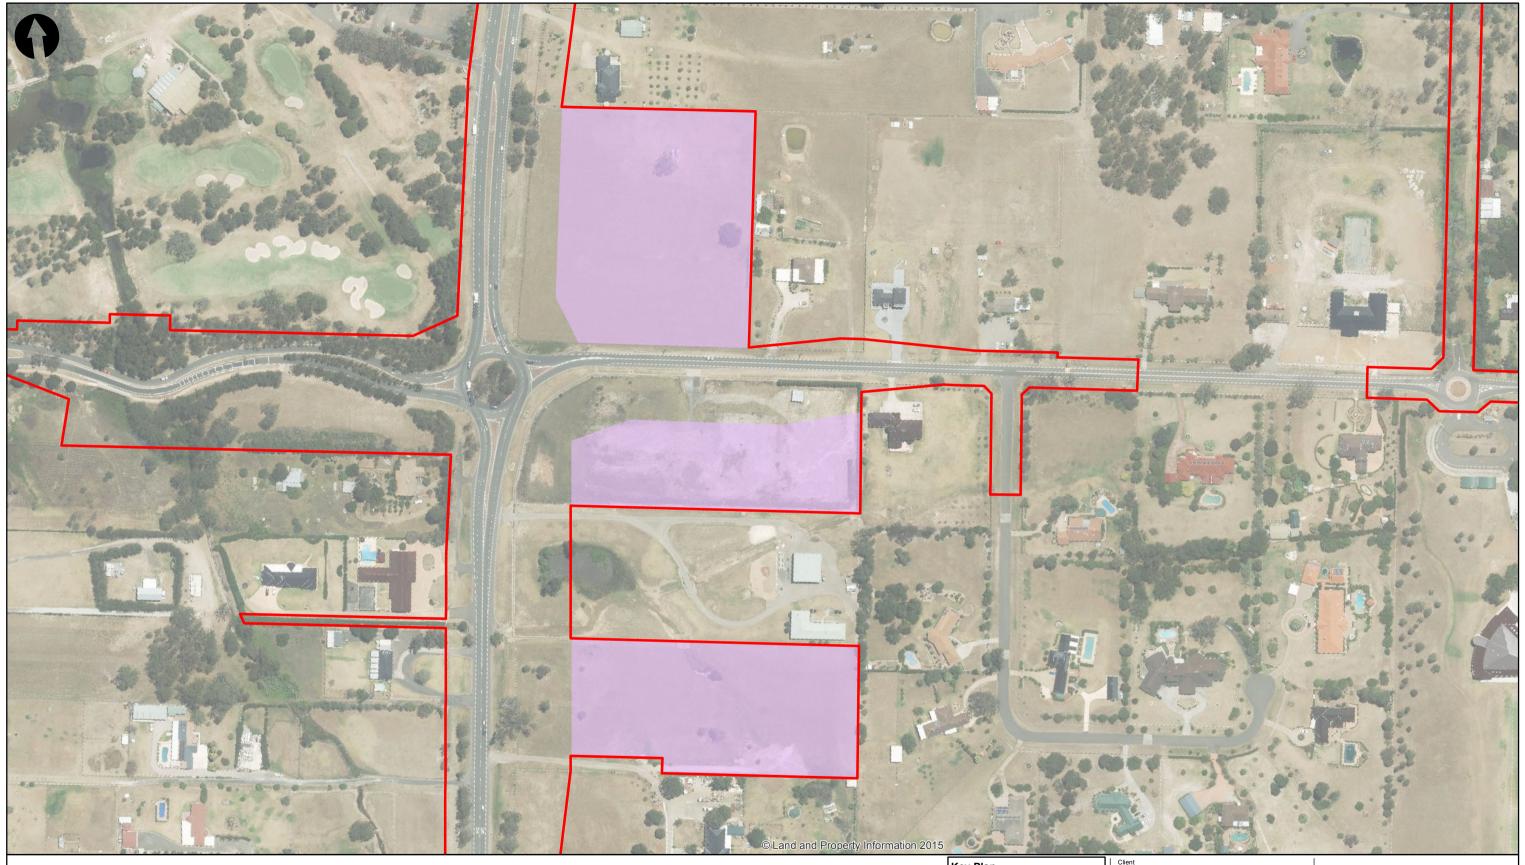

Ancillary Facility Sites

# Lendlease

The Northern Road Stage 3

Drawing Title
Scheduled Premise Boundary
(Sheet 1 of 14)

| l      |       | Metr       | es |      |      |
|--------|-------|------------|----|------|------|
| l      | 0 :   | 25 50      | 75 | 100  | )    |
| l      | 0     | 07/02/2017 | RT | НМ   | PR   |
| J<br>n | Issue | Date       | Ву | Chkd | Appd |

Level 10, 201 Kent St Sydney, NSW 2000

Scale at A3 1:2,500 Final

GDA94, MGA94 - Zone 56

Ancillary Facility Sites