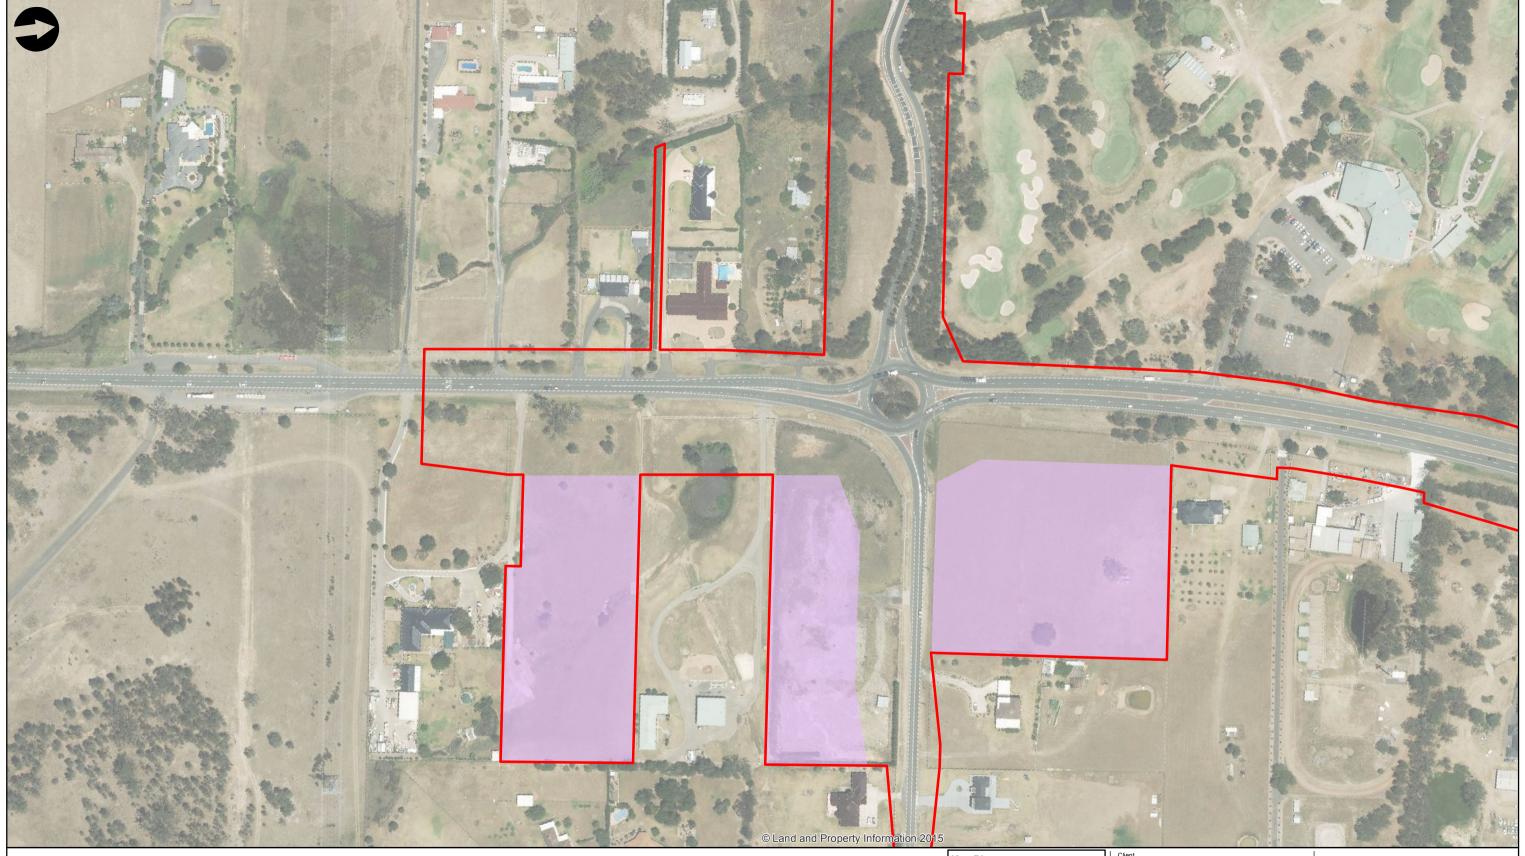

Ancillary Facility Sites

# Lendlease

The Northern Road Stage 3

Drawing Title
Scheduled Premise Boundary
(Sheet 1 of 14)

| l      |       | Metr       | es |      |      |
|--------|-------|------------|----|------|------|
| l      | 0 :   | 25 50      | 75 | 100  | )    |
| l      | 0     | 07/02/2017 | RT | НМ   | PR   |
| J<br>n | Issue | Date       | Ву | Chkd | Appd |

Level 10, 201 Kent St Sydney, NSW 2000

Scale at A3 1:2,500 Final

GDA94, MGA94 - Zone 56

Ancillary Facility Sites