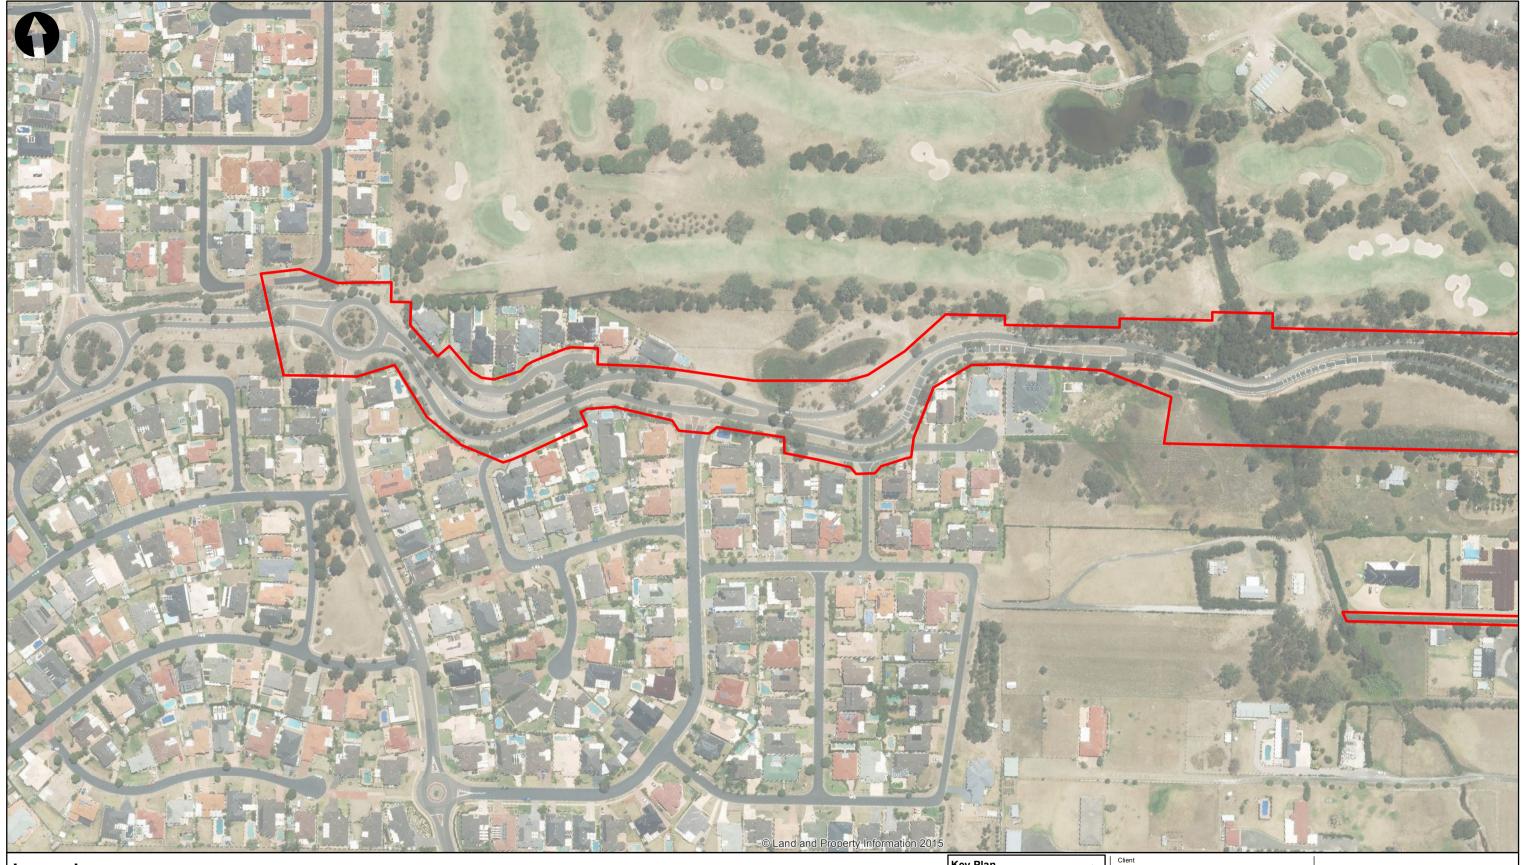

# Lendlease

The Northern Road Stage 3

Drawing Title
Scheduled Premise Boundary
(Sheet 2 of 14)

|               | Metres |          |    |    |      |      |  |
|---------------|--------|----------|----|----|------|------|--|
|               | 0 :    | 25       | 50 | 75 | 100  | )    |  |
|               | 0      | 07/02/20 | 17 | RT | НМ   | PR   |  |
| <b>J</b><br>n | Issue  | Date     |    | Ву | Chkd | Appd |  |

Level 10, 201 Kent St Sydney, NSW 2000

Scale at A3 1:2,500 Final

GDA94, MGA94 - Zone 56

Drawing Title
Scheduled Premise Boundary
(Sheet 3 of 14)

| _ |       | Metr       | es |      |      | - |
|---|-------|------------|----|------|------|---|
| 0 | - :   | 25 50      | 75 | 100  | )    |   |
|   | 0     | 07/02/2017 | RT | НМ   | PR   | ŀ |
| _ | Issue | Date       | Ву | Chkd | Appd |   |