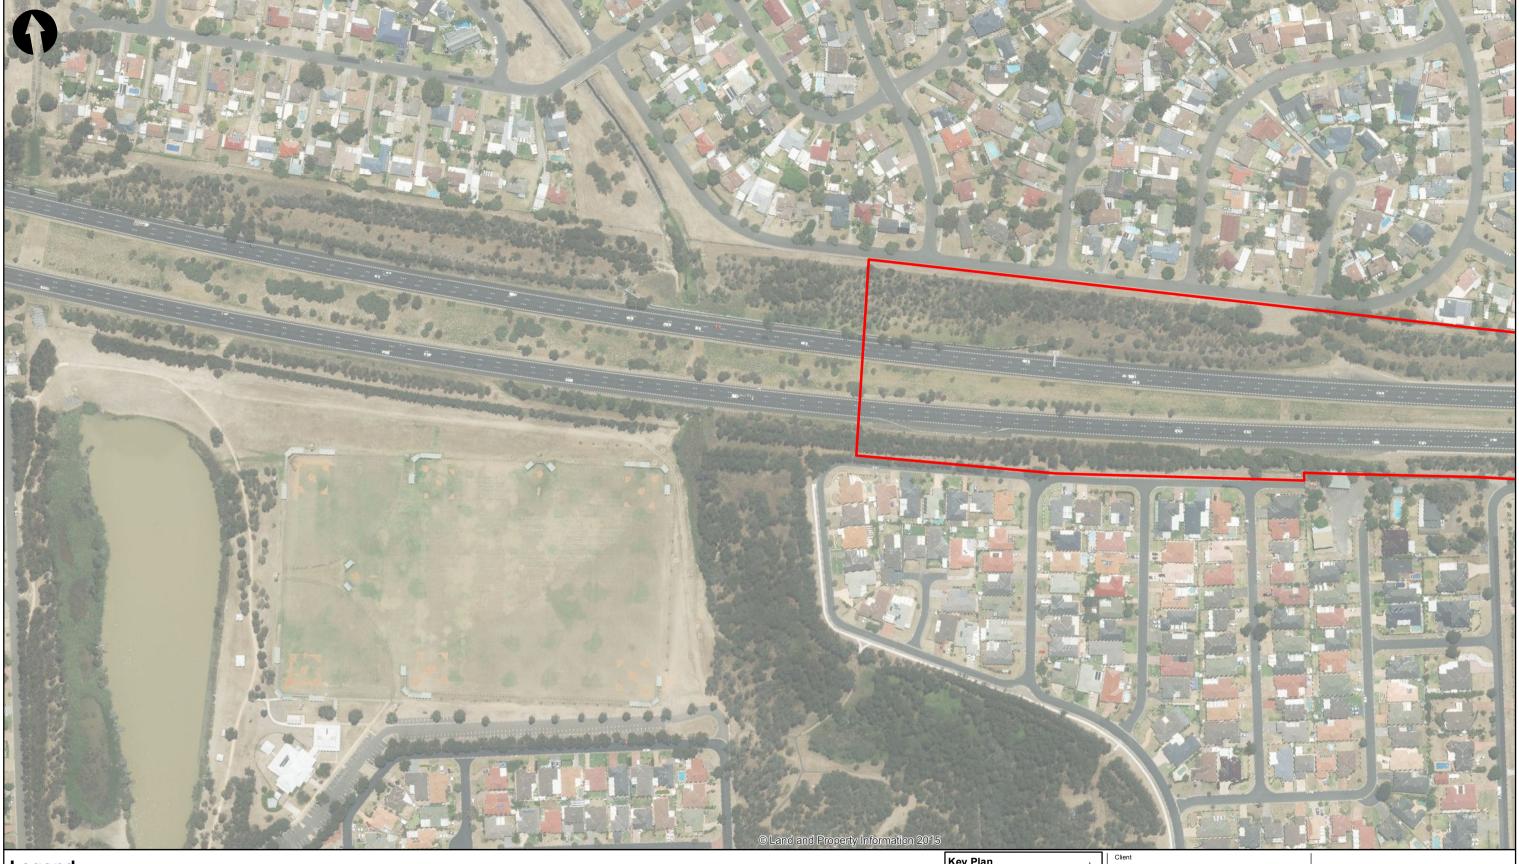

# Lendlease

The Northern Road Stage 3

Drawing Title
Scheduled Premise Boundary
(Sheet 2 of 14)

|               | Metres |          |    |    |      |      |  |
|---------------|--------|----------|----|----|------|------|--|
|               | 0 :    | 25       | 50 | 75 | 100  | )    |  |
|               | 0      | 07/02/20 | 17 | RT | НМ   | PR   |  |
| <b>J</b><br>n | Issue  | Date     |    | Ву | Chkd | Appd |  |

Level 10, 201 Kent St Sydney, NSW 2000

Scale at A3 1:2,500 Final

GDA94, MGA94 - Zone 56

Drawing Title
Scheduled Premise Boundary
(Sheet 3 of 14)

| _ |       | Metr       | es |      |      | - |
|---|-------|------------|----|------|------|---|
| 0 | - :   | 25 50      | 75 | 100  | )    |   |
|   | 0     | 07/02/2017 | RT | НМ   | PR   | ŀ |
| _ | Issue | Date       | Ву | Chkd | Appd |   |