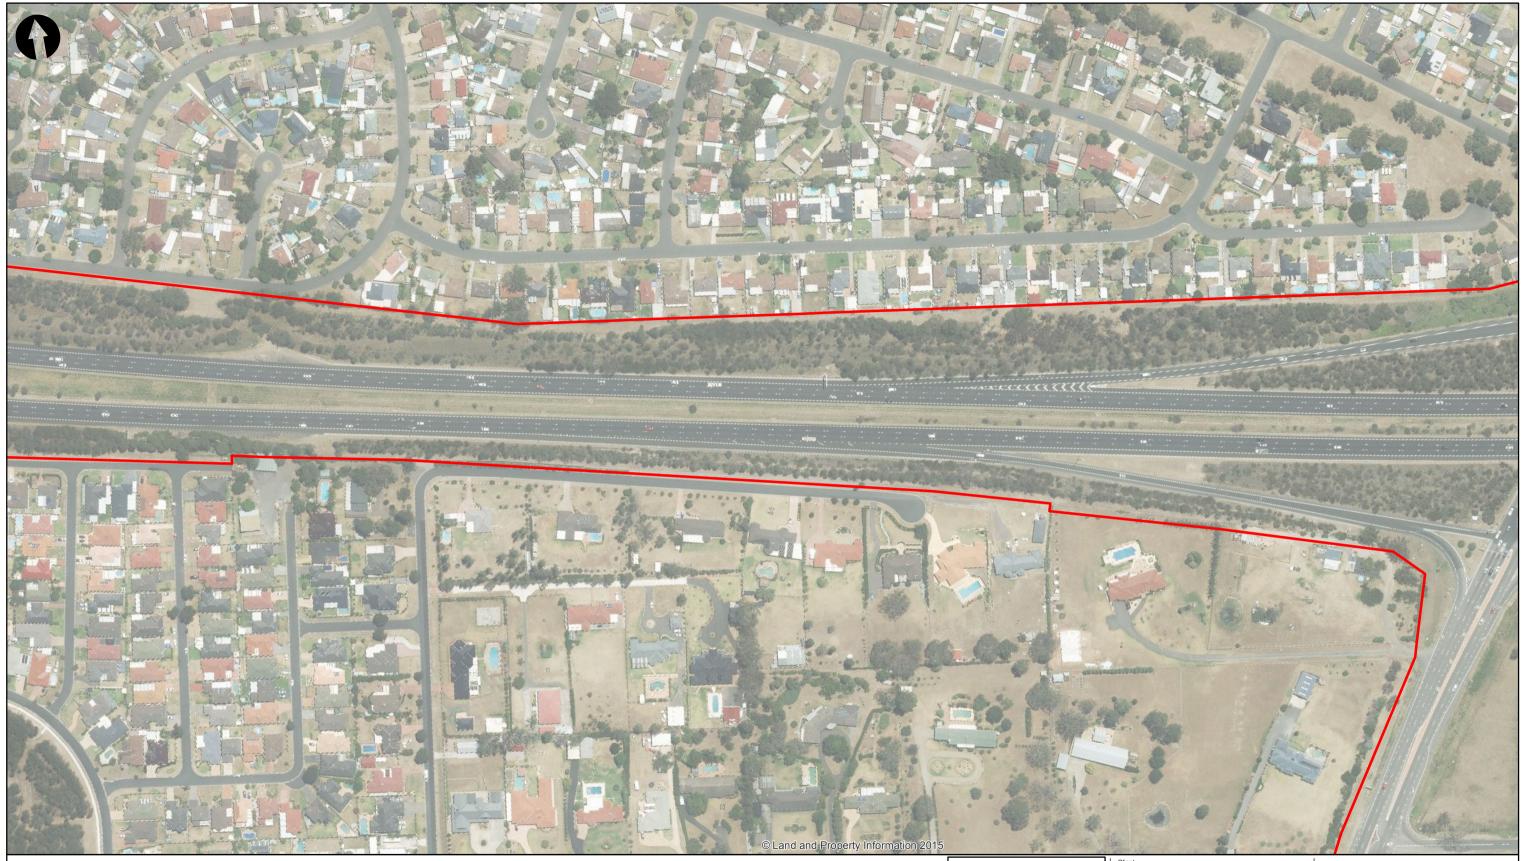

Ancillary Facility Sites

# Lendlease

The Northern Road Stage 3

Drawing Title
Scheduled Premise Boundary
(Sheet 1 of 14)

| l      |       | Metr       | es |      |      |
|--------|-------|------------|----|------|------|
| l      | 0 :   | 25 50      | 75 | 100  | )    |
| l      | 0     | 07/02/2017 | RT | НМ   | PR   |
| J<br>n | Issue | Date       | Ву | Chkd | Appd |

Level 10, 201 Kent St Sydney, NSW 2000

Scale at A3 1:2,500 Final

GDA94, MGA94 - Zone 56

Ancillary Facility Sites