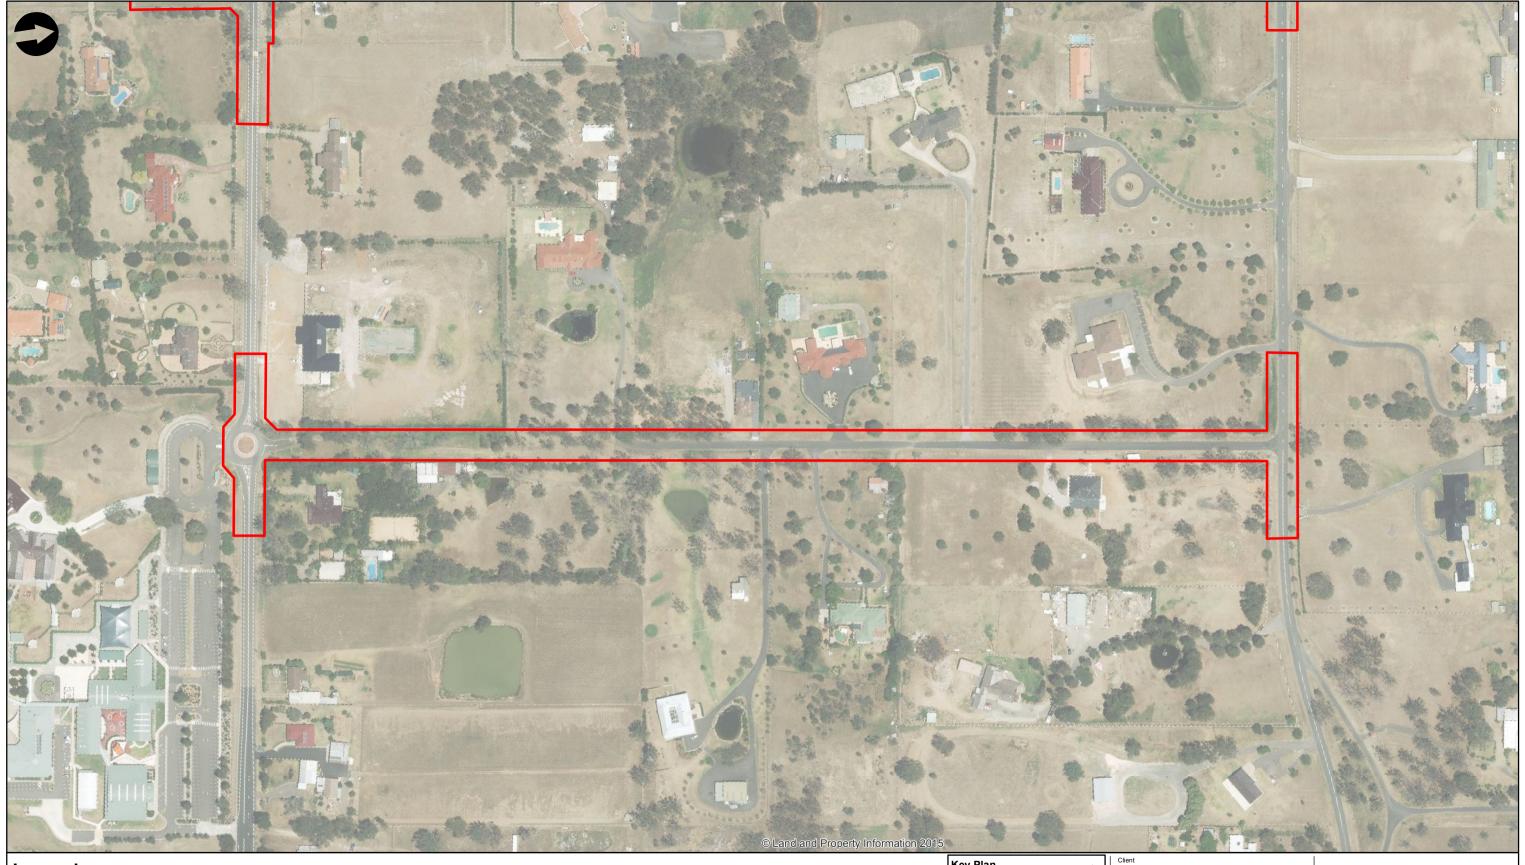

Ancillary Facility Sites

# Lendlease

The Northern Road Stage 3

Drawing Title
Scheduled Premise Boundary
(Sheet 1 of 14)

| l      |       | Metr       | es |      |      |
|--------|-------|------------|----|------|------|
| l      | 0 :   | 25 50      | 75 | 100  | )    |
| l      | 0     | 07/02/2017 | RT | НМ   | PR   |
| J<br>n | Issue | Date       | Ву | Chkd | Appd |

Level 10, 201 Kent St Sydney, NSW 2000

Scale at A3 1:2,500 Final

GDA94, MGA94 - Zone 56

Ancillary Facility Sites