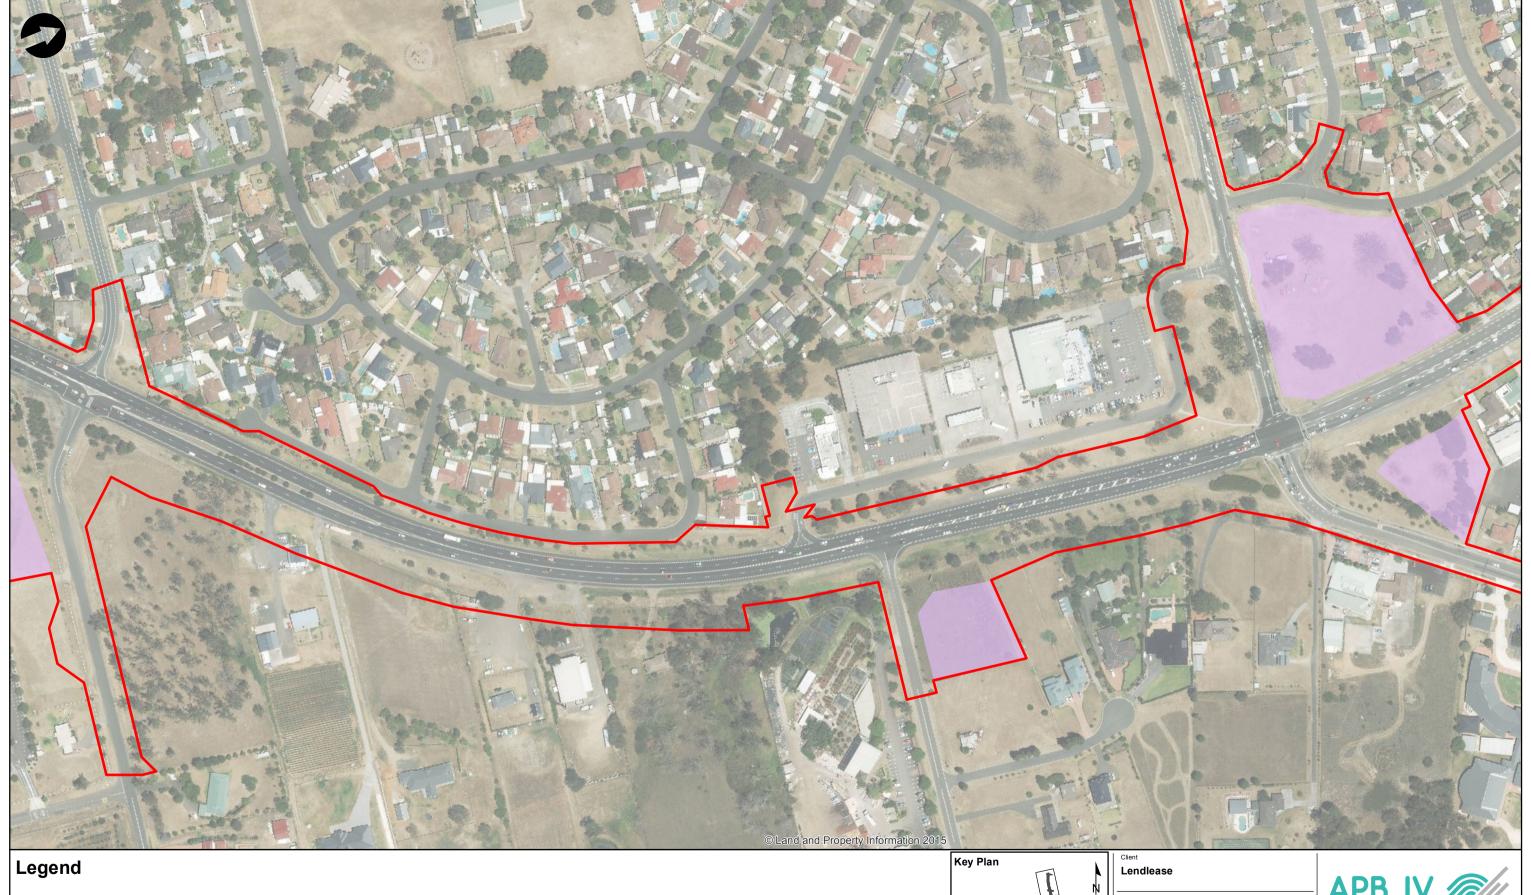

Ancillary Facility Sites

# Lendlease

The Northern Road Stage 3

Drawing Title
Scheduled Premise Boundary
(Sheet 1 of 14)

| l      |       | Metr       | es |      |      |
|--------|-------|------------|----|------|------|
| l      | 0 :   | 25 50      | 75 | 100  | )    |
| l      | 0     | 07/02/2017 | RT | НМ   | PR   |
| J<br>n | Issue | Date       | Ву | Chkd | Appd |

Level 10, 201 Kent St Sydney, NSW 2000

Scale at A3 1:2,500 Final

GDA94, MGA94 - Zone 56

Ancillary Facility Sites