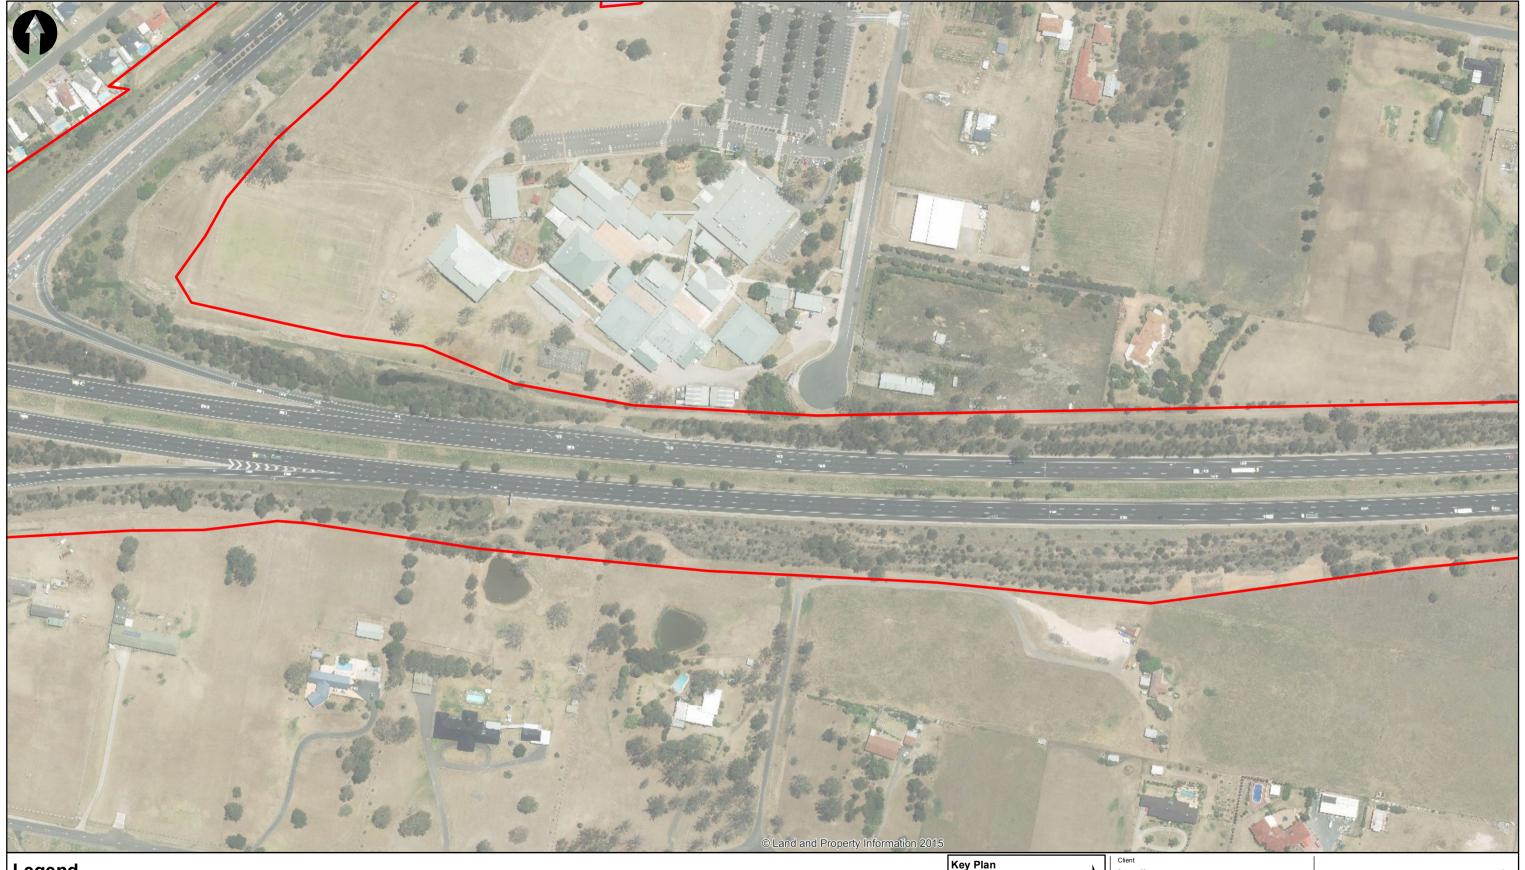

Ancillary Facility Sites

# Lendlease

The Northern Road Stage 3

Drawing Title
Scheduled Premise Boundary
(Sheet 1 of 14)

| l      |       | Metr       | es |      |      |
|--------|-------|------------|----|------|------|
| l      | 0 :   | 25 50      | 75 | 100  | )    |
| l      | 0     | 07/02/2017 | RT | НМ   | PR   |
| J<br>n | Issue | Date       | Ву | Chkd | Appd |

Level 10, 201 Kent St Sydney, NSW 2000

Scale at A3 1:2,500 Final

GDA94, MGA94 - Zone 56

Ancillary Facility Sites