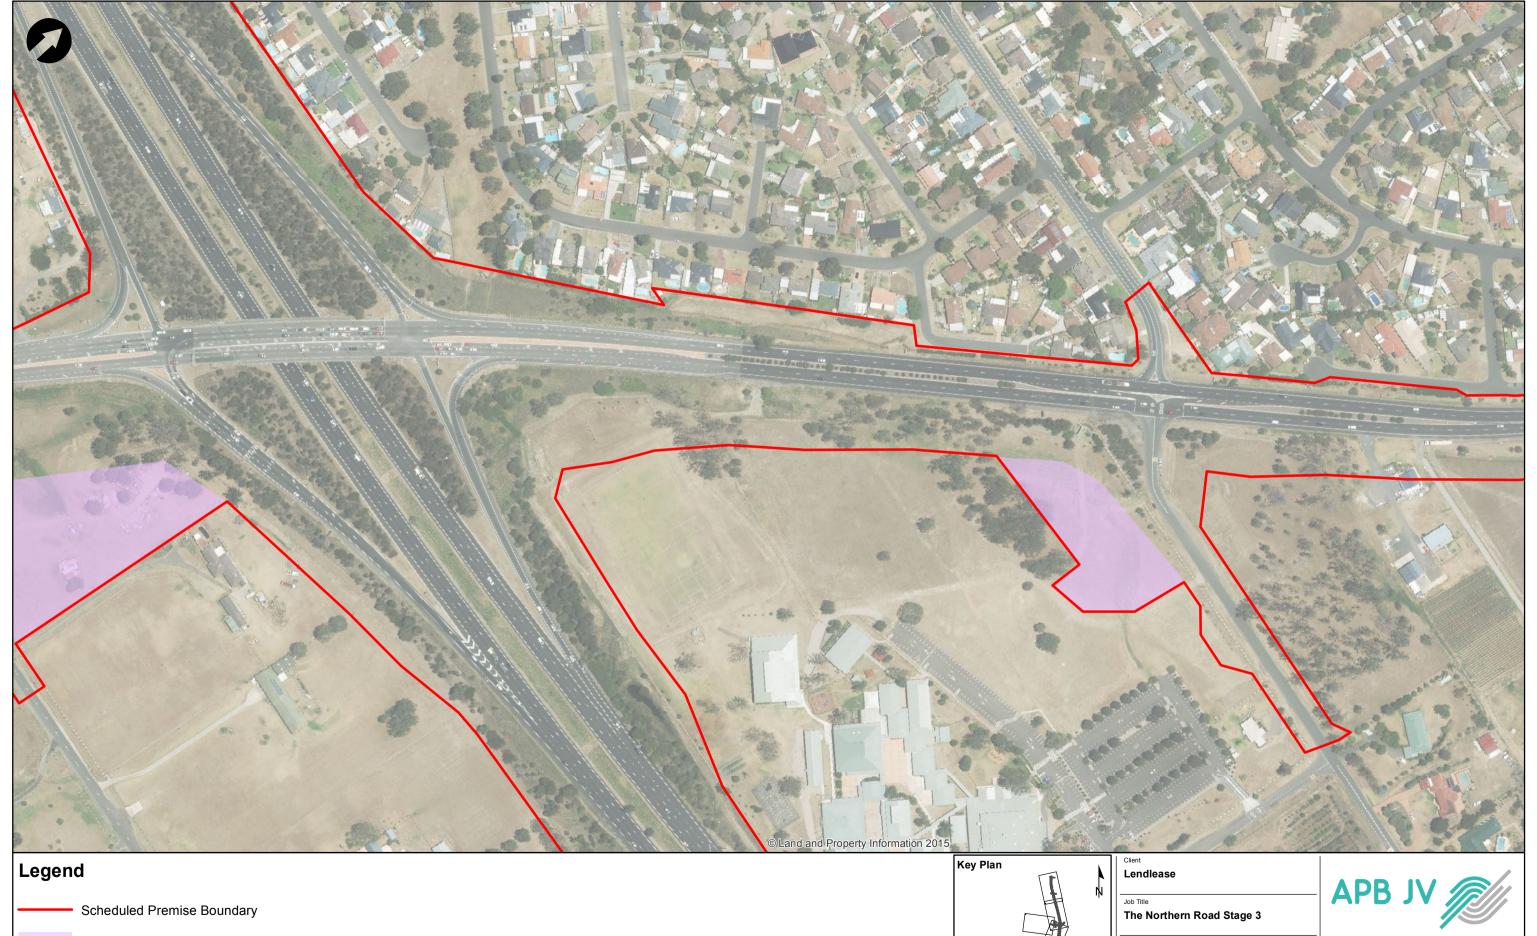

--|
| l      | 0 :   | 25 50      | 75 | 100  | )    |
| l      | 0     | 07/02/2017 | RT | НМ   | PR   |
| J<br>n | Issue | Date       | Ву | Chkd | Appd |



Level 10, 201 Kent St Sydney, NSW 2000

Scale at A3 1:2,500 Final

GDA94, MGA94 - Zone 56





Ancillary Facility Sites



# Lendlease

The Northern Road Stage 3

Drawing Title
Scheduled Premise Boundary
(Sheet 2 of 14)

|               | Metres |          |    |    |      |      |  |
|---------------|--------|----------|----|----|------|------|--|
|               | 0 :    | 25       | 50 | 75 | 100  | )    |  |
|               | 0      | 07/02/20 | 17 | RT | НМ   | PR   |  |
| <b>J</b><br>n | Issue  | Date     |    | Ву | Chkd | Appd |  |



Level 10, 201 Kent St Sydney, NSW 2000

Scale at A3 1:2,500 Final

GDA94, MGA94 - Zone 56





Drawing Title
Scheduled Premise Boundary
(Sheet 3 of 14)

| _ |       | Metr       | es |      |      | - |
|---|-------|------------|----|------|------|---|
| 0 | - :   | 25 50      | 75 | 100  | )    |   |
|   | 0     | 07/02/2017 | RT | НМ   | PR   | ŀ |
| _ | Issue | Date       | Ву | Chkd | Appd |   |



Level 10, 201 Kent St Sydney, NSW 2000

Scale at A3 1:2,500 Final

GDA94, MGA94 - Zone 56

ENV-FIG-2003



Ancillary Facility Sites



The Northern Road Stage 3

Drawing Title
Scheduled Premise Boundary
(Sheet 4 of 14)

|      |    |       | Metr  | es |    |      |      |  |
|------|----|-------|-------|----|----|------|------|--|
| 0    | 2  | 25    | 50    |    | 75 | 100  | )    |  |
| 0    |    | 07/02 | /2017 | RT |    | НМ   | PR   |  |
| Issu | ie | Da    | ite   | Ву |