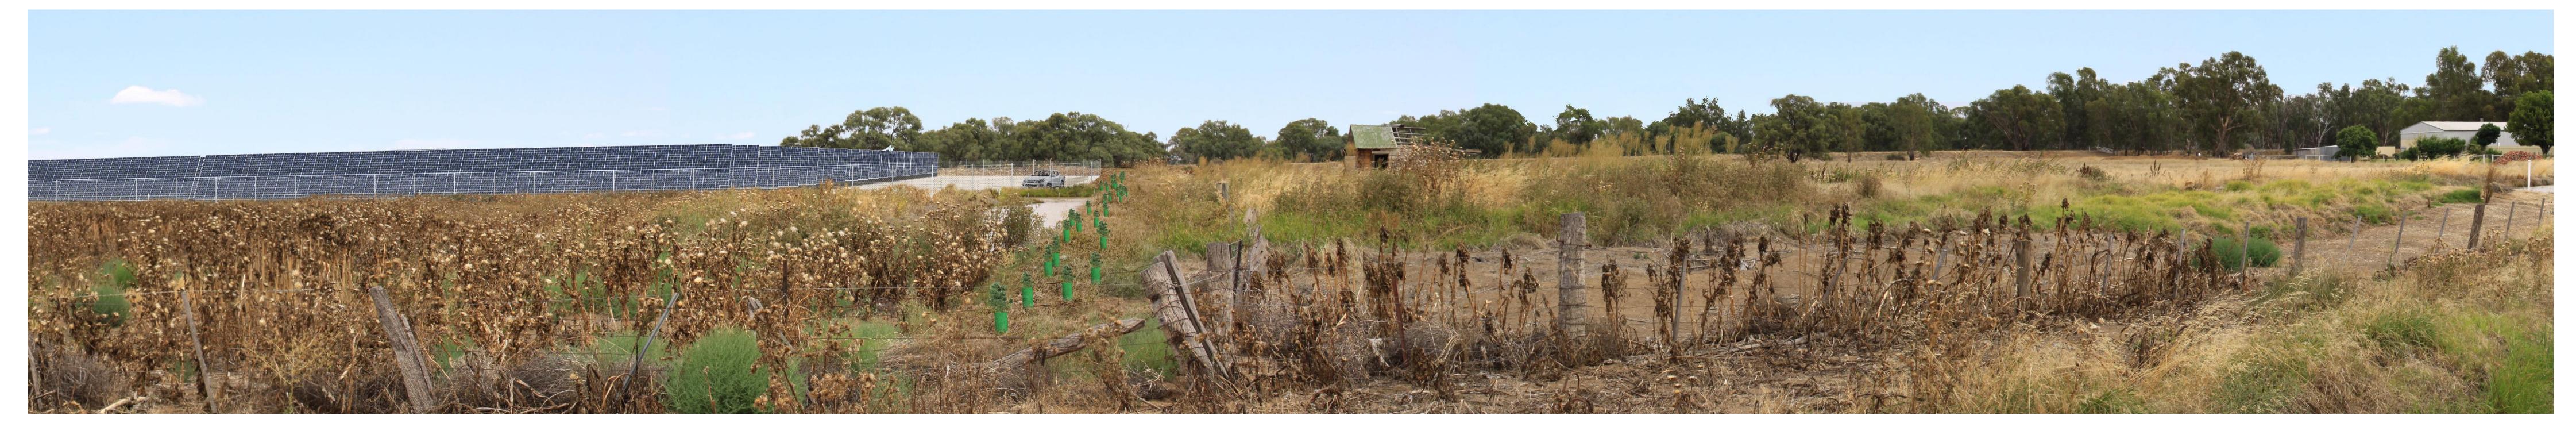

**LOCATION DATA REFERENCE** 

MURRAY VALLEY HWY, KERANG LOCATION:

LOOKING SOUTH-SOUTH-WEST TOWARD

**SOLAR FARM** 

COORDINATES

Easting: 764199.0 Northing: 6040463.8

DISTANCE TO NEAREST SOLAR PANEL: 121 m

TIME OF PHOTO: 12:30pm, 31.01.2017

**LOCATION PLAN** 

**VIEWPOINT 3A - EXISTING CONDITIONS** 

VIEWPOINT 3A - PHOTO MONTAGE: EARLY STAGES AFTER CONSTRUCTION (SOLAR PANELS SHOWN AT MAXIMUM HEIGHT)

VIEWPOINT 3A - PHOTO MONTAGE: ONCE LANDSCAPE SCREENING HAS MATURED (SOLAR PANELS SHOWN AT MAXIMUM HEIGHT)

## **LOCATION DATA REFERENCE**

MURRAY VALLEY HWY, KERANG

LOCATION: LOOKING SOUTH-SOUTH-WEST TOWARD

**SOLAR FARM** 

COORDINATES

Easting: 764199.0 Northing: 6040463.8

DISTANCE TO NEAREST SOLAR PANEL: 121 m

TIME OF PHOTO: 12:30pm, 31.01.2017