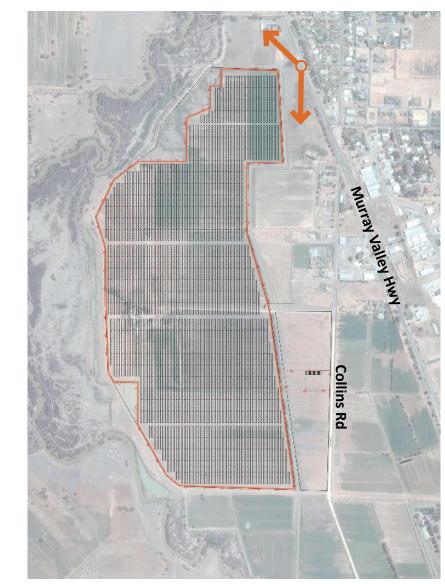

**LOCATION PLAN** 

**VIEWPOINT 3A - EXISTING CONDITIONS** 

VIEWPOINT 3A - PHOTO MONTAGE: EARLY STAGES AFTER CONSTRUCTION (SOLAR PANELS SHOWN AT MAXIMUM HEIGHT)

VIEWPOINT 3A - PHOTO MONTAGE: ONCE LANDSCAPE SCREENING HAS MATURED (SOLAR PANELS SHOWN AT MAXIMUM HEIGHT)