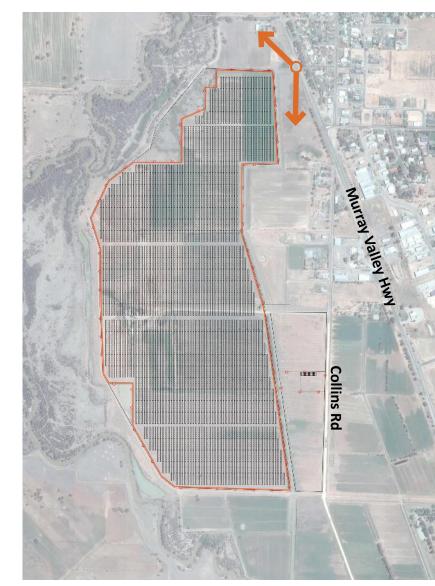

**LOCATION DATA REFERENCE** 

MURRAY VALLEY HWY, KERANG LOCATION:

LOOKING SOUTH-SOUTH-WEST TOWARD

**SOLAR FARM** 

COORDINATES

Easting: 764199.0 Northing: 6040463.8

DISTANCE TO NEAREST SOLAR PANEL: 121 m

TIME OF PHOTO: 12:30pm, 31.01.2017

## **LOCATION DATA REFERENCE**

MURRAY VALLEY HWY, KERANG

LOCATION: LOOKING SOUTH-SOUTH-WEST TOWARD

**SOLAR FARM** 

COORDINATES

Easting: 764199.0 Northing: 6040463.8

DISTANCE TO NEAREST SOLAR PANEL: 121 m

TIME OF PHOTO: 12:30pm, 31.01.2017