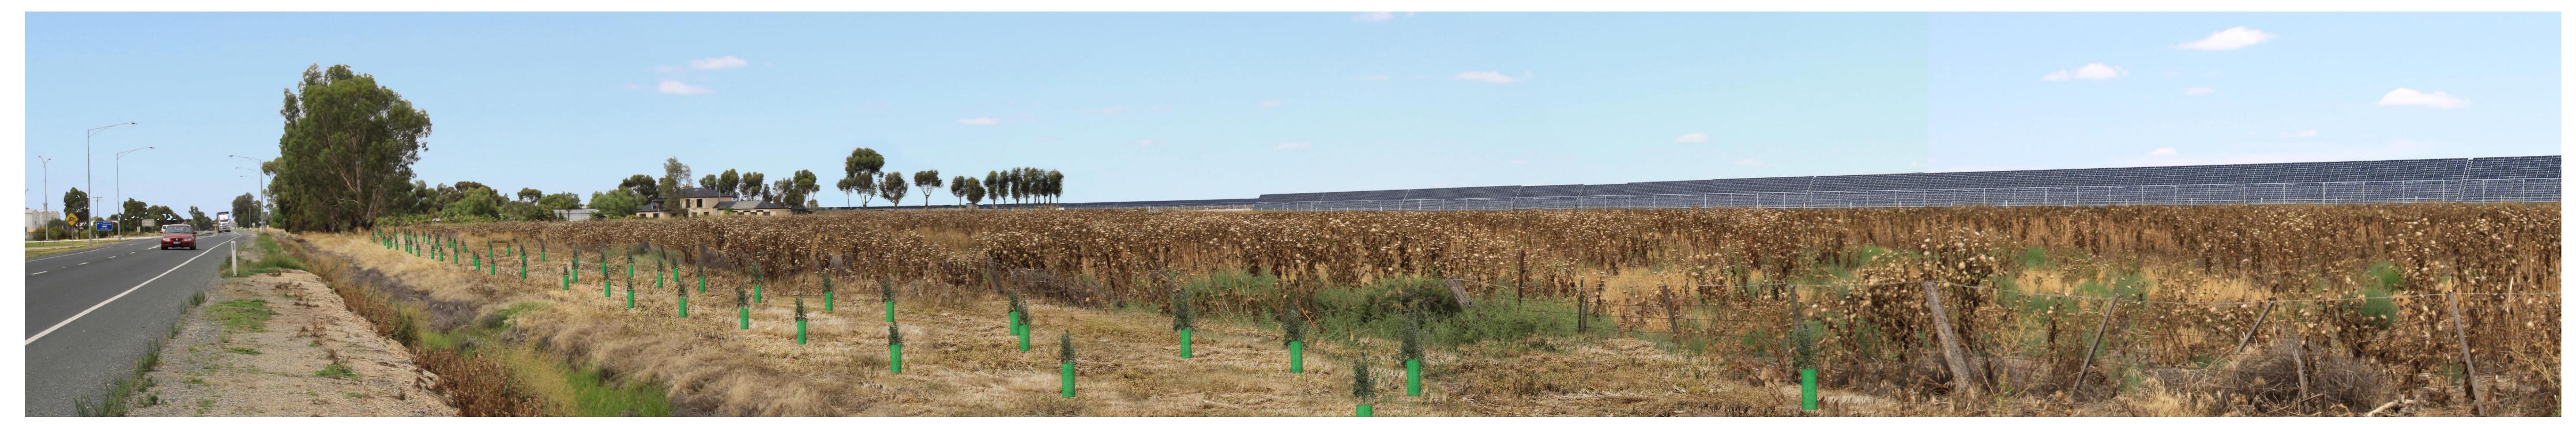

**LOCATION PLAN** 

**VIEWPOINT 3A - EXISTING CONDITIONS** 

VIEWPOINT 3A - PHOTO MONTAGE: EARLY STAGES AFTER CONSTRUCTION (SOLAR PANELS SHOWN AT MAXIMUM HEIGHT)

VIEWPOINT 3A - PHOTO MONTAGE: ONCE LANDSCAPE SCREENING HAS MATURED (SOLAR PANELS SHOWN AT MAXIMUM HEIGHT)